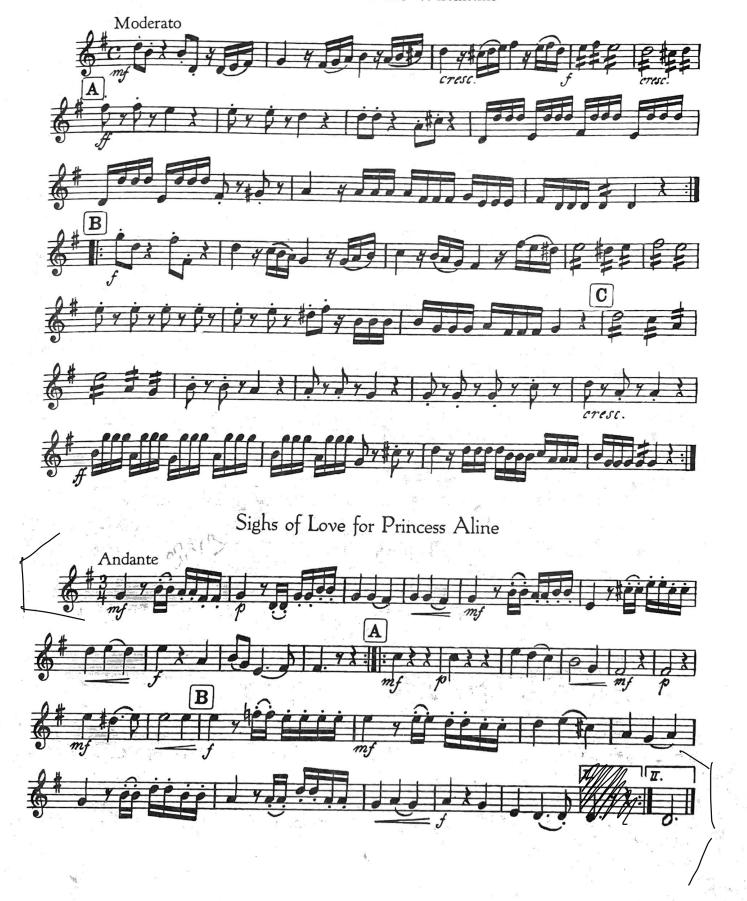

#### Solo:

One solo piece of your choice between 3-5 minutes in length. No accompaniment required

Excerpts: G. P. Telemann: Don Quixote Suite, TWV 55:G10

- 1. Mov. 3 "His Attack on the Windmills", Violin 1 Part, Beginning to Letter B, no repeat. Quarter Note = 120
- 2. Mov. 4 "Sighs of Love for Princess Aline" Violin 2 Part, Full movement with no repeats. Quarter Note = 72