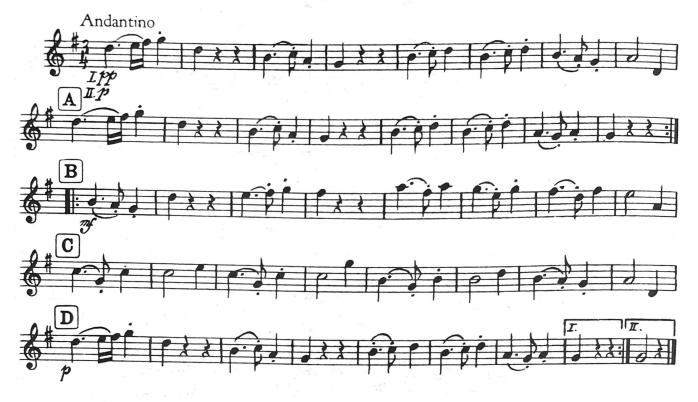

#### Solo:

One solo piece of your choice between 3-5 minutes in length. No accompaniment required

Excerpts: G. P. Telemann: Don Quixote Suite, TWV 55:G10

- 1. Mov. 3 "His Attack on the Windmills", Violin 1 Part, Beginning to Letter B, no repeat. Quarter Note = 120
- 2. Mov. 4 "Sighs of Love for Princess Aline" Violin 2 Part, Full movement with no repeats. Quarter Note = 72