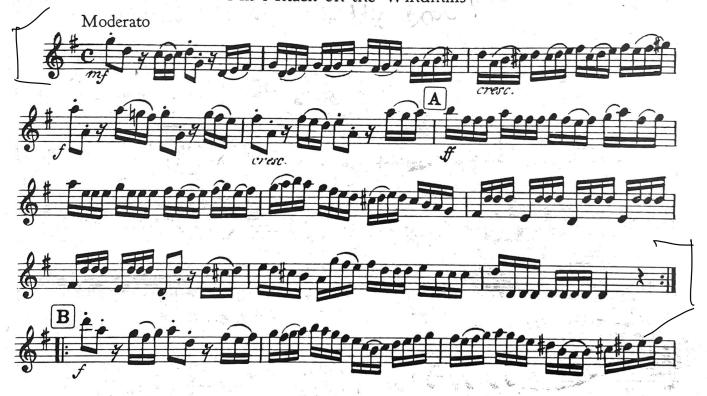

#### Solo:

One solo piece of your choice between 3-5 minutes in length. No accompaniment required

Excerpts: G. P. Telemann: Don Quixote Suite, TWV 55:G10

- 1. Mov. 3 "His Attack on the Windmills", Violin 1 Part, Beginning to Letter B, no repeat. Quarter Note = 120
- 2. Mov. 4 "Sighs of Love for Princess Aline" Violin 2 Part, Full movement with no repeats. Quarter Note = 72