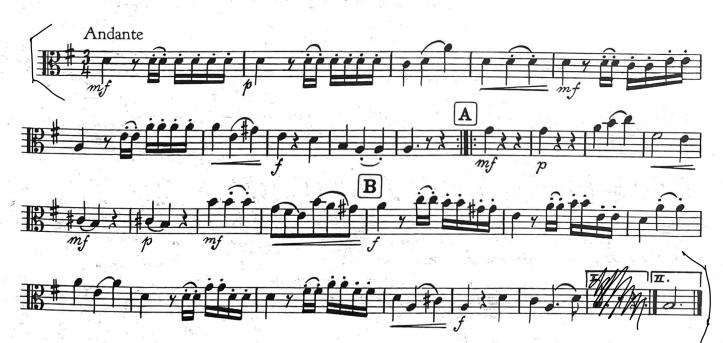

Excerpts: G. P. Telemann: Don Quixote Suite, TWV 55:G10

- 1. Mov. 3 "His Attack on the Windmills", Letter B to End, no repeat. Quarter Note = 120
- 2. Mov. 4 "Sighs of Love for Princess Aline", Full movement with no repeats. Quarter Note = 72