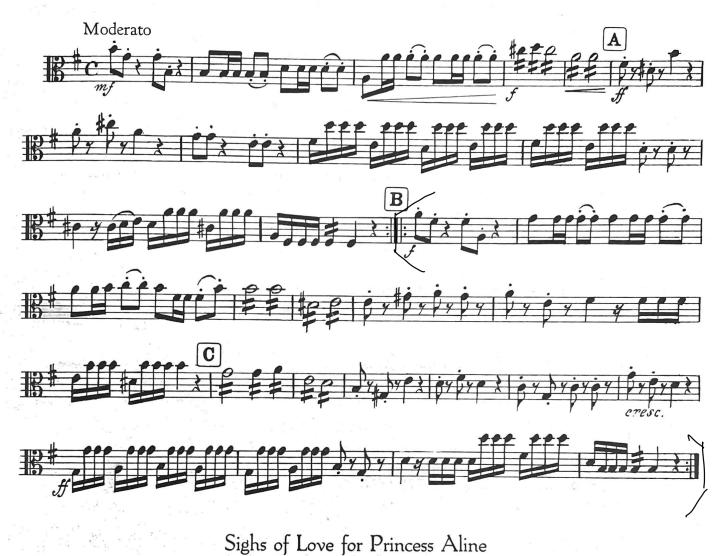

Excerpts: G. P. Telemann: Don Quixote Suite, TWV 55:G10

- 1. Mov. 3 "His Attack on the Windmills", Letter B to End, no repeat. Quarter Note = 120
- 2. Mov. 4 "Sighs of Love for Princess Aline", Full movement with no repeats. Quarter Note = 72

Viola

His Attack on the Windmills