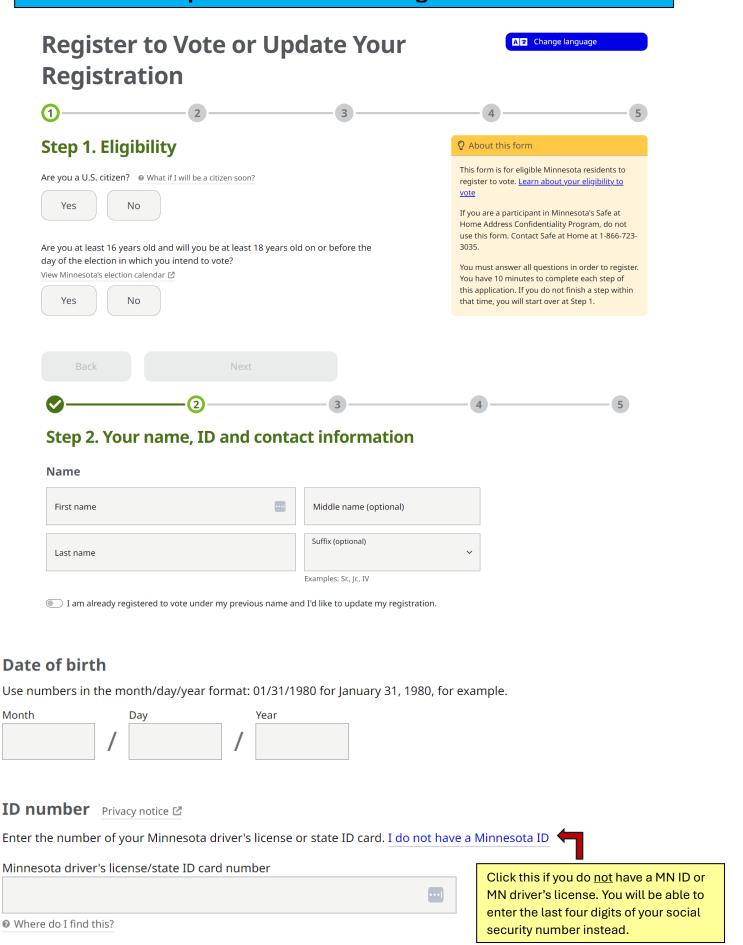

# **SJU On-Campus Student Voter Registration Directions**



#### Contact information Privacy notice ☑

Your email will not be available to anyone outside the Minnesota Secretary of State's office and local election offices. If you do not want to use your email, you can complete and submit the paper version of this form instead. Voter registration applications



#### Step 3. Your residence address

To make sure you vote in the right place, you must give the street address of where you live. If you have a different mailing address such as a post office box, you'll be able to enter it later.



## Step 4. Review

Review your voter registration application. If you need to make changes to any of your responses, return to the beginning of the application to make edits. Edit your responses

To help protect your privacy, not all data is displayed.



##