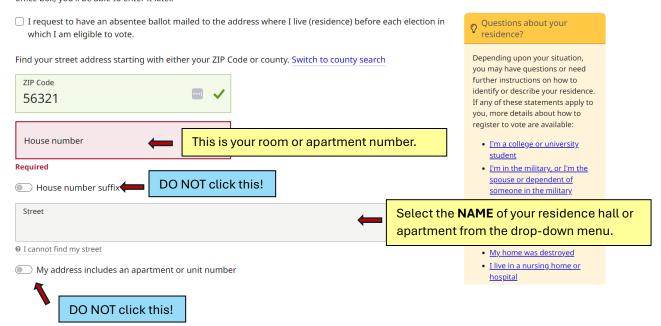

#### Step 3. Your residence address

To make sure you vote in the right place, you must give the street address of where you live. If you have a different mailing address such as a post office box, you'll be able to enter it later.