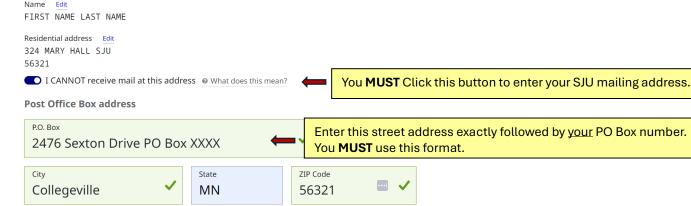

#### Step 3. Your residence address

To make sure you vote in the right place, you must give the street address of where you live. If you have a different mailing address such as a post office box, you'll be able to enter it later.