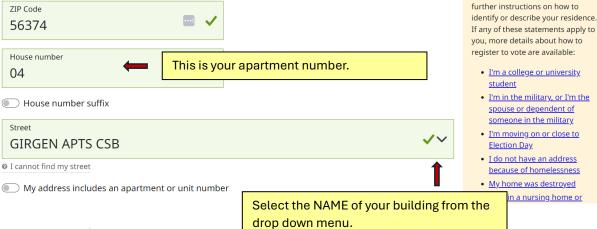

### Step 3. Your residence address

To make sure you vote in the right place, you must give the street address of where you live. If you have a different mailing address such as a post office box, you'll be able to enter it later.

Find your street address starting with either your ZIP Code or county. Switch to county search