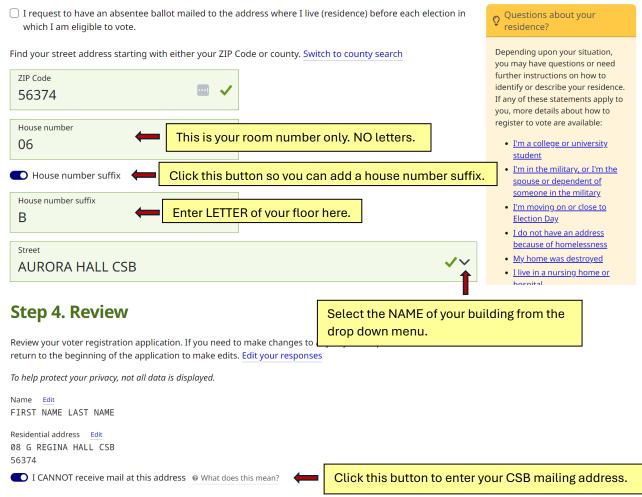

## Step 3. Your residence address

To make sure you vote in the right place, you must give the street address of where you live. If you have a different mailing address such as a post office box, you'll be able to enter it later.

ZIP Code

56374

Enter this street address followed by your PO Box number.

You MUST use this format.

••••

Saint Joseph

37 South College Avenue PO Box XXXX

State

MN

P.O. Box

City