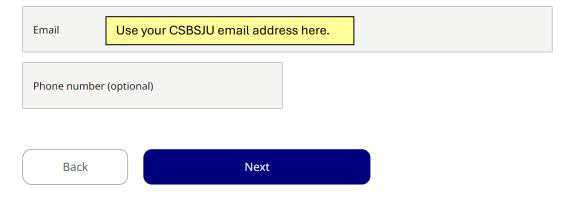

#### Contact information Privacy notice 🗹

Your email will not be available to anyone outside the Minnesota Secretary of State's office and local election offices. If you do not want to use your email, you can complete and submit the paper version of this form instead. Voter registration applications