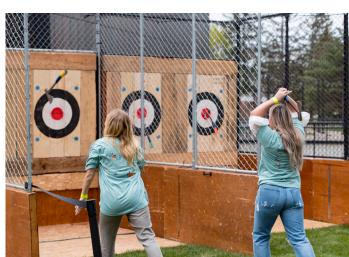

### **CLUB SPORTS**

Club sports are a great way to get involved, enjoy a sport you love and try something new. Clubs are student organizations that routinely compete in tournaments or games against teams from other colleges or universities. Club sports include: dance team, figure skating, lacrosse, rugby, ultimate frisbee, volleyball, crew and nordic skiing.