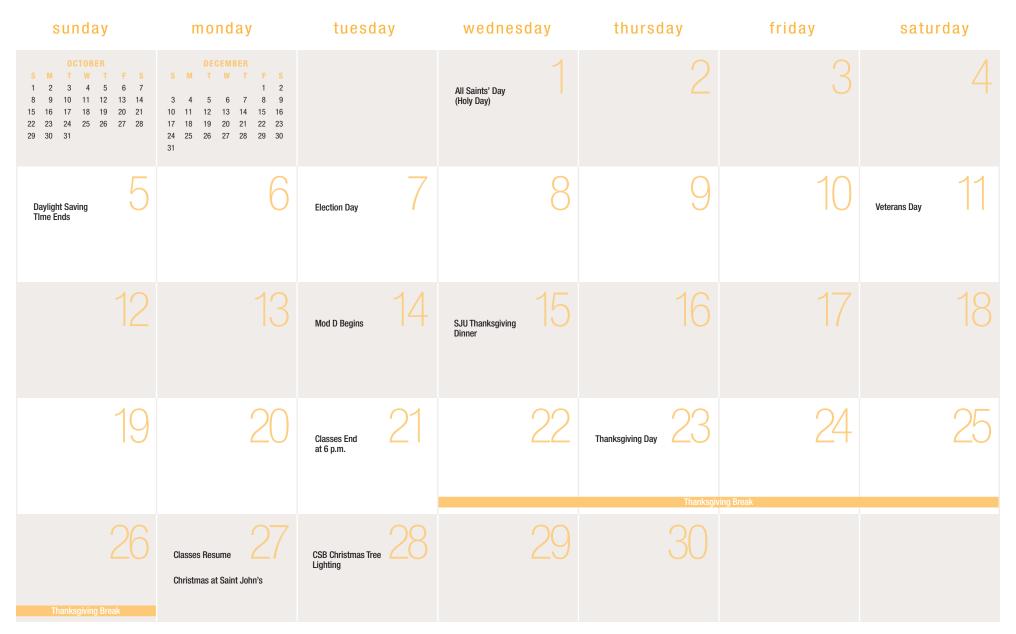

### **MOVE-IN DAY**

Nearly 800 new students join the CSB and SJU family this year in the class of 2027 from 18 states and 9 countries.

| sunday | monday                            | tuesday                  | wednesday           | thursday | friday                                                                                                                                                   | saturday                                                                                                                                          |
|--------|-----------------------------------|--------------------------|---------------------|----------|----------------------------------------------------------------------------------------------------------------------------------------------------------|---------------------------------------------------------------------------------------------------------------------------------------------------|
|        |                                   | 1                        | 2                   | 3        | 4                                                                                                                                                        | 5                                                                                                                                                 |
| 6      | 7                                 | 8                        | 9                   | 10       | 11                                                                                                                                                       | 12                                                                                                                                                |
| 13     | 14                                | Assumption<br>(Holy Day) | 16                  | 17       | 18                                                                                                                                                       | 19                                                                                                                                                |
| 20     | 21                                | Community<br>Workshop    | Faculty Workshop 23 | 24       | 25                                                                                                                                                       | 26                                                                                                                                                |
| 27     | Fall Semester<br>Classes Begin 28 | 29                       | 30                  | 31       | JULY    S  M  T  W  T  F  S    1  2  3  4  5  6  7  8    9  10  11  12  13  14  15    16  17  18  19  20  21  22    23  24  25  26  27  28  29    30  31 | SEPTEMBER    S  M  T  W  T  F  S    3  4  5  6  7  8  9    10  11  12  13  14  15  16    17  18  19  20  21  22  23    24  25  26  27  28  29  30 |