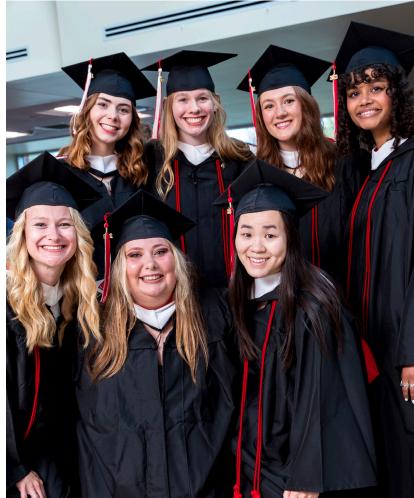

### **SENIOR EVENTS**

Senior events at CSB include the Bennie Ball, Bennie Brunch and Senior Dinner. At SJU, they include the Johnnie Formal and Senior Dinner. Jointly, Senior Farewell is held the Friday night before commencement ceremonies.