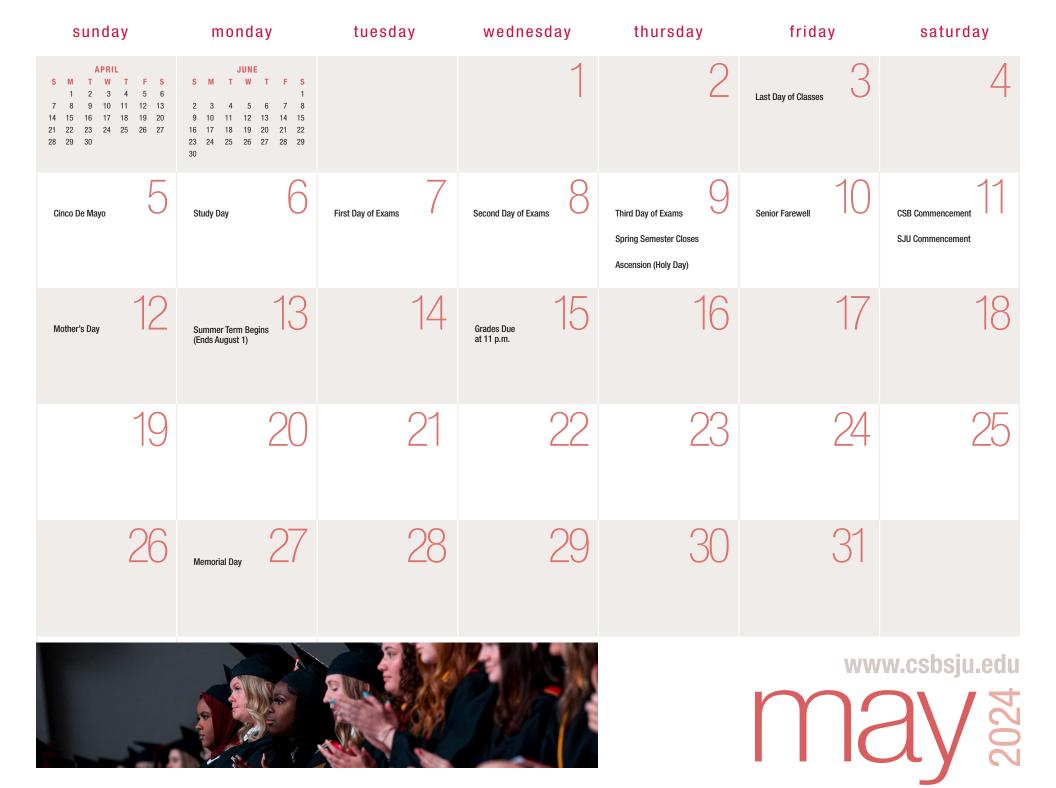

| sunda                                             | у                                                          | monday                                                                                                                                  | tuesday | wednesday         | thursday                 | friday                | saturday    |
|---------------------------------------------------|------------------------------------------------------------|-----------------------------------------------------------------------------------------------------------------------------------------|---------|-------------------|--------------------------|-----------------------|-------------|
|                                                   | T  F  S    1  2  3    8  9  10    15  16  17    22  23  24 | APRIL  V  F  S    1  2  3  4  5  6    7  8  9  10  11  12  13    14  15  16  17  18  19  20    21  22  23  24  25  26  27    28  29  30 |         |                   |                          | Classes End at 6 p.m. | 2           |
|                                                   | 3                                                          | 4                                                                                                                                       | 5       | 6<br>Spring Break | 7                        | 8                     | 9           |
| Daylight Savings<br>Time Begins<br>Ramadan Begins | 10                                                         | Classes Resume                                                                                                                          | 12      | Mod C Begins      | 14                       | 15                    | 16          |
|                                                   | 17                                                         | 18                                                                                                                                      | 19      | 20                | 21                       | 22                    | 23          |
| Palm Sunday                                       | 24                                                         | 25                                                                                                                                      | 26      | 27                | Classes End<br>at 8 p.m. | Good Friday 29        | 30<br>Break |
| Easter Sunday<br>Easter Brea                      | 31<br><sub>ak</sub>                                        |                                                                                                                                         |         |                   | Www.csb                  | and<br>sju.edu        | 5024        |