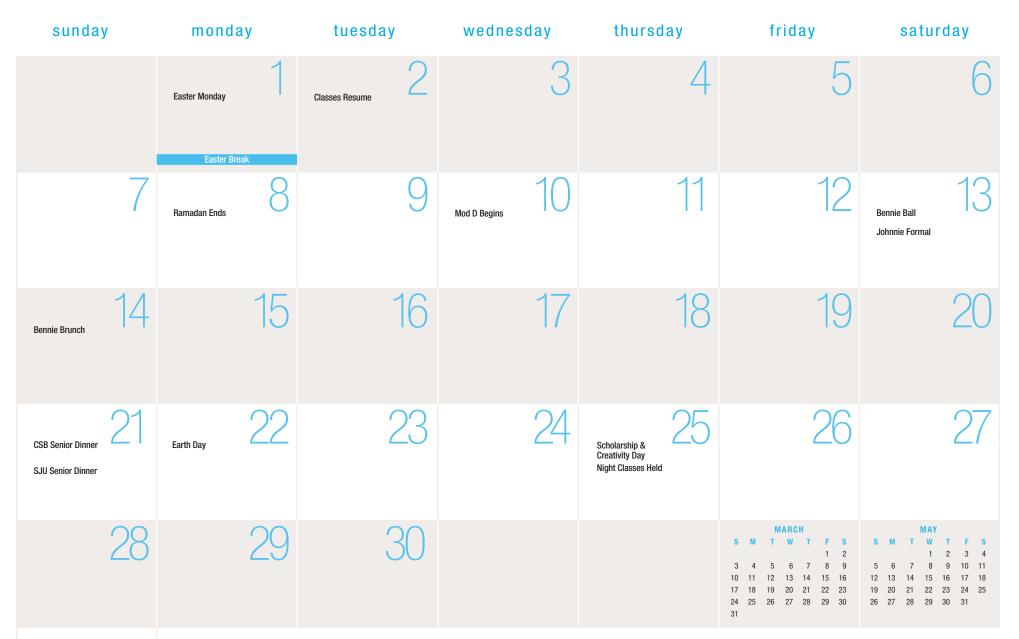

| sunda                                             | у                                                          | monday                                                                                                                                  | tuesday | wednesday         | thursday                 | friday                | saturday    |
|---------------------------------------------------|------------------------------------------------------------|-----------------------------------------------------------------------------------------------------------------------------------------|---------|-------------------|--------------------------|-----------------------|-------------|
|                                                   | T  F  S    1  2  3    8  9  10    15  16  17    22  23  24 | APRIL  V  F  S    1  2  3  4  5  6    7  8  9  10  11  12  13    14  15  16  17  18  19  20    21  22  23  24  25  26  27    28  29  30 |         |                   |                          | Classes End at 6 p.m. | 2           |
|                                                   | 3                                                          | 4                                                                                                                                       | 5       | 6<br>Spring Break | 7                        | 8                     | 9           |
| Daylight Savings<br>Time Begins<br>Ramadan Begins | 10                                                         | Classes Resume                                                                                                                          | 12      | Mod C Begins      | 14                       | 15                    | 16          |
|                                                   | 17                                                         | 18                                                                                                                                      | 19      | 20                | 21                       | 22                    | 23          |
| Palm Sunday                                       | 24                                                         | 25                                                                                                                                      | 26      | 27                | Classes End<br>at 8 p.m. | Good Friday 29        | 30<br>Break |
| Easter Sunday<br>Easter Brea                      | 31<br><sub>ak</sub>                                        |                                                                                                                                         |         |                   | Www.csb                  | and<br>sju.edu        | 5024        |