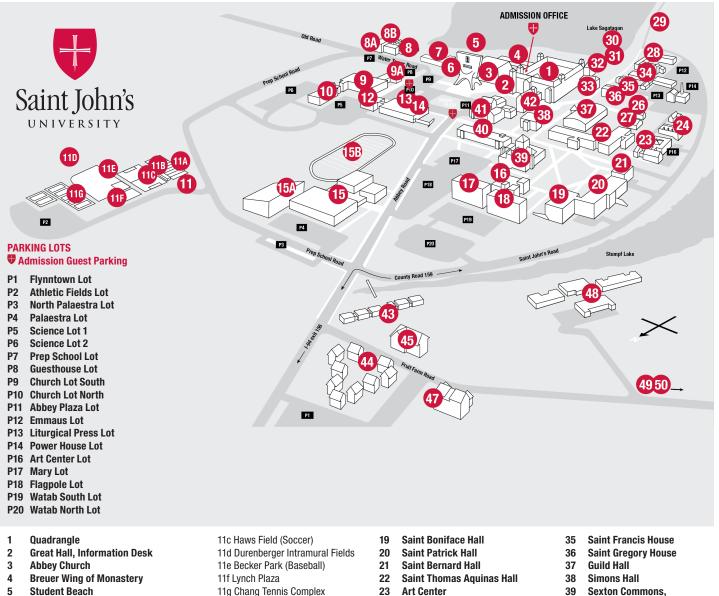

- 5 **Student Beach**
- **Abbey Chapter House** 6
- Abbey Guesthouse 7
- Saint John's Preparatory School 8 8a Weber Center 8b Saint Bede Hall
- 9 Peter Engel Science Center 9a Pellegrene Auditorium
- 10 **New Science Center**
- **SJU Athletic Fields** 11
- 11a Gagliardi Field (Seasonal Skalicky Dome) 11b Alpers Golf Learning Center

## FROM SJU TO ST. CLOUD

- Take 159 north to 1-94
- Proceed east on I-94
- Merge onto County Road 75
- Proceed east into St. Cloud (County Road 75 becomes Division Street as you enter St. Cloud)

- **Dietrich Reinhart Learning** 12 Commons
- **Alcuin Library** 13
- Hill Museum & 14

15

16

- Manuscript Library
  - Warner Palestra
  - 15a Donald McNeely Spectrum, McKendrick Hall 15b Clemens Stadium (Football)
  - Virgil Michel House
- Saint Placid Hall 17
- Saint Maur House 18

- Art Center 23
- Saint Joseph Hall, Saint John's 24 **Pottery Studio**
- **Physical Plant &** 26
- **Carpenter Shop** 27
- **Fire Hall**
- 28 **Emmaus Hall**
- Saint John's Cemetery 29
- 30 Lake Sagatagen
- **Monastic Gardens (Private)** 31
- Wimmer Hall 32
- Saint Luke Hall 33
- 34 Liturgical Press

- Sexton Commons, Saint John's Bookstore
- Saint Mary Hall 40
- 41 Auditorium &
  - **Humphrey Theater**
- Saint Benet Hall 42
- Saint Elizabeth Seton Village 43
- 44 Saint Vincent Court
- 45 **McKeown Center**
- **Flynntown Apartments** 47
- 48 **Collegeville Institute**
- 49 **Episcopal House of Prayer**
- Saint John's Parish Center 50