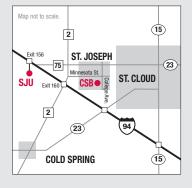

## **ST. CLOUD AREA** FROM CSB TO ST. CLOUD

- Take 2nd Avenue NW to County Road 75
- · Proceed east into St. Cloud (County Road 75 becomes Division Street as you enter St. Cloud)

## FROM SJU TO ST. CLOUD

- Take 159 north to 1-94
- Proceed east on I-94
- Merge onto County Road 75
- Proceed east into St. Cloud (County Road 75 becomes Division Street as you enter St. Cloud)

- **Dietrich Reinhart Learning** 12 Commons
- **Alcuin Library** 13
- Hill Museum & 14

- FROM ST. CLOUD TO I-94
- · From the west side of St. Cloud proceed south on Highway 15

## ST. CLOUD INFORMATION

- · Crossroads shopping center, Parkwood 18 (movie theater) and many dining, shopping and hotel options are located on the west side of St. Cloud.
- The Admission Office can provide guests with a list of area hotels and restaurants.
- Downtown St. Cloud can be accessed by following Division Street east.