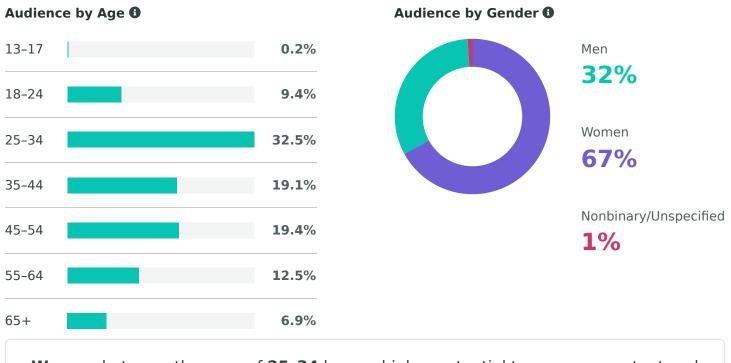

#### **Page Fan Demographics**

Review your audience demographics as of the last day of the reporting period.

**Women** between the ages of **25-34** have a higher potential to see your content and visit your Page.