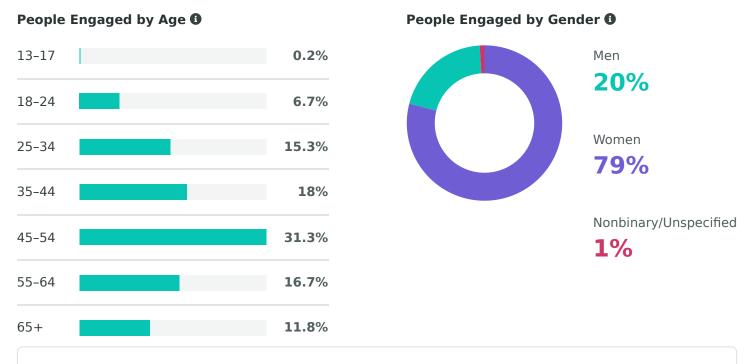

#### **People Engaged Demographics**

Review the average daily user demographics of the people who took action on your page during the reporting period.

**Women** between the ages of **45-54** have a higher potential to see your content and visit your Page.