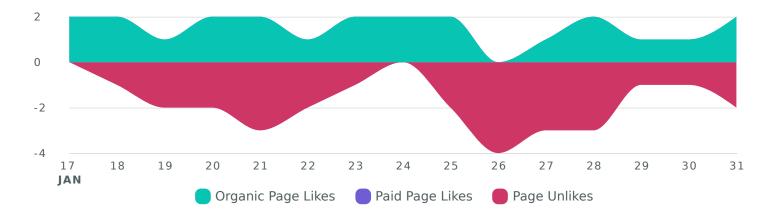

#### **Audience Growth**

See how your audience grew during the reporting period.

| Audience Metrics   | Totals | % Change    |
|--------------------|--------|-------------|
| Fans               | 24,773 | <b>↗0%</b>  |
| Net Page Likes     | -4     | <b>→0</b> % |
| Organic Page Likes | 23     | ∖∎ 4.2%     |
| Paid Page Likes    | 0      | <b>→</b> 0% |
| Page Unlikes       | 27     | ∖∎ 3.6%     |