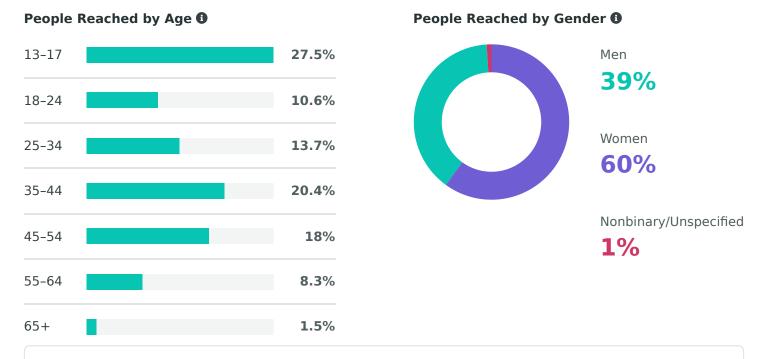

#### **People Reached Demographics**

Review the average daily user demographics of the people reached during the reporting period.

**Women** between the ages of **13-17** have a higher potential to see your content and visit your Page.