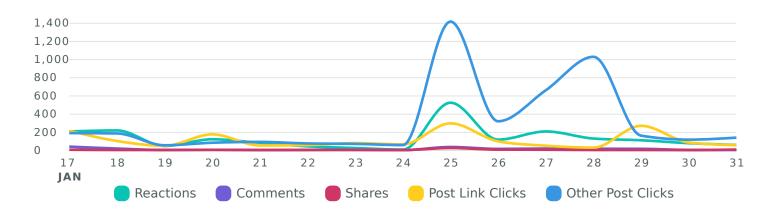

#### Engagement

See how people are engaging with your posts during the reporting period.

Engagements Comparison, by Day

| Total Engagements                | 8,420 | <b>≈47.4</b> %  |
|----------------------------------|-------|-----------------|
|                                  | 0,420 | / +// +//       |
| Reactions                        | 1,944 | <b>↗</b> 67.7%  |
| Comments                         | 160   | <b>№</b> 28%    |
| Shares                           | 53    | <b>↗</b> 278.6% |
| Post Link Clicks                 | 1,648 | ∖17.7%          |
| Other Post Clicks                | 4,615 | <b>↗</b> 91.5%  |
| Engagement Rate (per Impression) | 1.4%  | ⊅ 58.9%         |