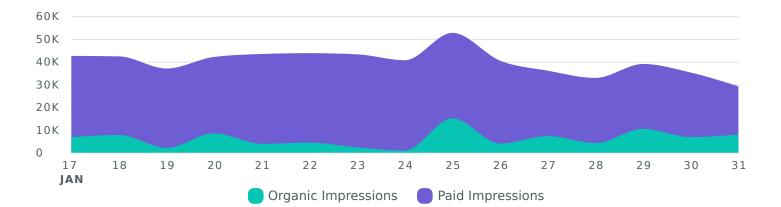

#### Impressions

Review how your content was seen by the Facebook community during the reporting period.

Impressions Breakdown, by Day

| Average Daily Reach per Page       | 35,907.67 | ∖⊾5.2%         |
|------------------------------------|-----------|----------------|
| Average Daily Impressions per Page | 40,093.27 | ∖⊿7.2%         |
| Paid Impressions                   | 508,126   | <b>\</b> 11%   |
| Organic Impressions                | 92,315    | <b>↗</b> 20.9% |
| Total Impressions                  | 601,399   | ∖⊿7.2%         |
| Impression Metrics                 | Totals    | % Change       |