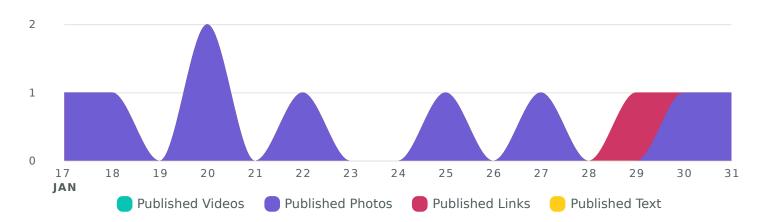

#### **Publishing Behavior**

View the different types of posts you published during the selected time period.

Published Posts Content Breakdown, by Day

| Publishing Behavior by Content Type | Totals | % Change          |
|-------------------------------------|--------|-------------------|
| Total Published Posts               | 10     | ↗11.1%            |
| Published Videos                    | 0      | →0%               |
| Published Photos                    | 9      | <b>₽</b> 28.6%    |
| Published Links                     | 1      | ∕∎ 50%            |
| Published Text                      | 0      | $\rightarrow 0\%$ |