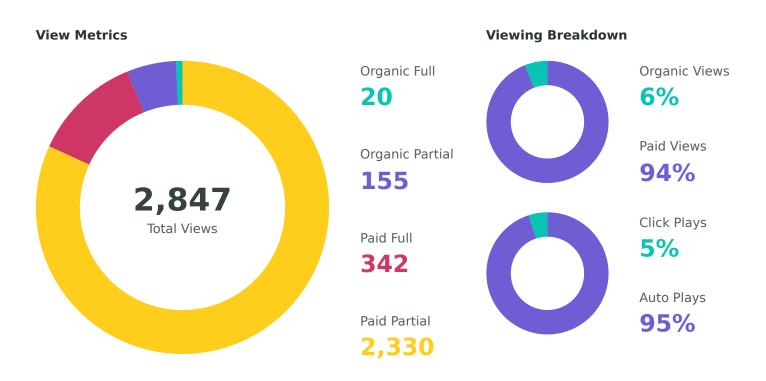

#### **Video Performance**

View your aggregate video performance during the reporting period.