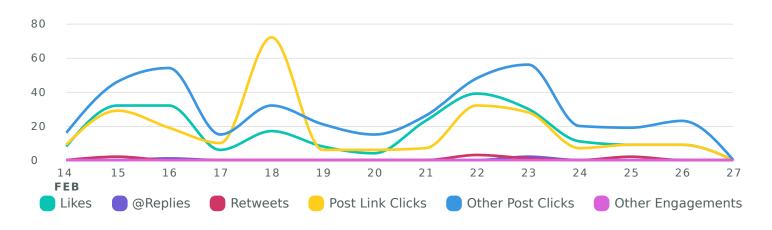

# **Engagement**

See how people are engaging with your posts during the reporting period.

Engagements, by Day

| Engagement Metrics               | Totals | % Change        |
|----------------------------------|--------|-----------------|
| Total Engagements                | 873    | <b>≥ 26.9</b> % |
| Likes                            | 228    | <b>≯</b> 11.2%  |
| @Replies                         | 3      | <b>≯</b> 200%   |
| Retweets                         | 8      | <b>≥</b> 65.2%  |
| Post Link Clicks                 | 243    | <b>≥</b> 43%    |
| Other Post Clicks                | 391    | ≥27.6%          |
| Other Engagements                | 0      | →0%             |
| Engagement Rate (per Impression) | 1.7%   | <b>⅓30.2</b> %  |