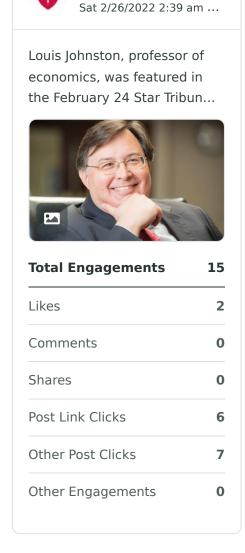

Boz Bostrom, professor of accounting and finance, was featured in the...

| Total Engagements | 187 |
|-------------------|-----|
| Likes             | 56  |
| Comments          | 0   |
| Shares            | 2   |
| Post Link Clicks  | 52  |
| Other Post Clicks | 77  |
| Other Engagements | 0   |