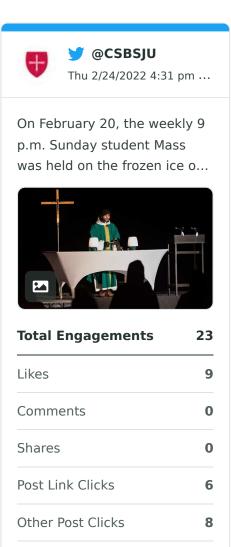

Review your top posts published during the selected time period, based on the post's lifetime performance.

Descending by Lifetime Engagements

| Total Engagements | 37 |
|-------------------|----|
| Likes             | 5  |
| Comments          | 1  |
| Shares            | 0  |
| Post Link Clicks  | 6  |
| Other Post Clicks | 25 |
| Other Engagements | 0  |
|                   |    |