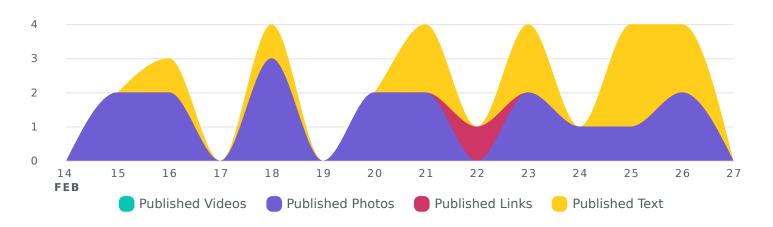

## **Publishing Behavior**

View the different types of posts you published during the selected time period.

Published Posts Content Breakdown, by Day

| Publishing Behavior by Content Type | Totals | % Change       |  |
|-------------------------------------|--------|----------------|--|
| Total Published Posts               | 29     | <b>≥</b> 9.4%  |  |
| Published Videos                    | 0      | <b>≥</b> 100%  |  |
| Published Photos                    | 17     | <b>⅓</b> 5.6%  |  |
| Published Links                     | 1      | <b>≥</b> 66.7% |  |
| Published Text                      | 11     | <b>7</b> 10%   |  |