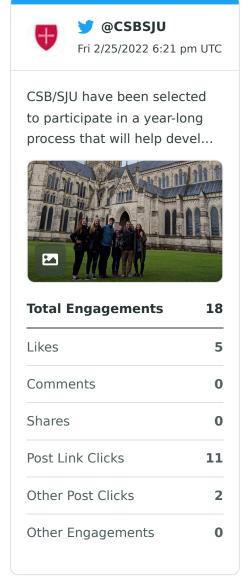

Review your top posts published during the selected time period, based on the post's lifetime performance.

Descending by Lifetime Engagements

Congratulations to Ryan
Dusha '01, head boys
basketball coach at Melrose...

| Total Engagements | 225 |
|-------------------|-----|
| Likes             | 65  |
| Comments          | 2   |
| Shares            | 4   |
| Post Link Clicks  | 60  |
| Other Post Clicks | 94  |
| Other Engagements | 0   |