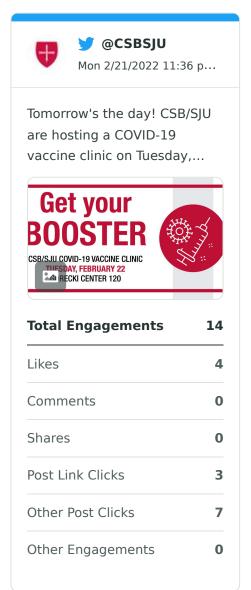

| Total Engagements | 225 |
|-------------------|-----|
| Likes             | 65  |
| Comments          | 2   |
| Shares            | 4   |
| Post Link Clicks  | 60  |
| Other Post Clicks | 94  |
| Other Engagements | 0   |