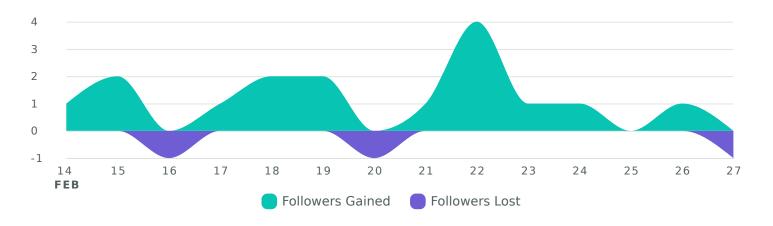

### **Audience Growth**

See how your audience grew during the reporting period.

Net Follower Growth Breakdown, by Day

| Audience Metrics    | Totals | % Change       |
|---------------------|--------|----------------|
| Followers           | 8,958  | <b>⊅0.1</b> %  |
| Net Follower Growth | 13     | <b>≥</b> 56.7% |
| Followers Gained    | 16     | <b>≥</b> 51.5% |
| Followers Lost      | 3      | →0%            |
| Following           | 317    | <b>≥0.3</b> %  |