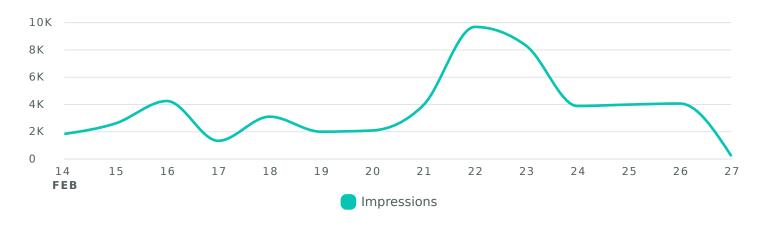

# **Impressions**

Review how your content was seen by the Twitter community during the reporting period.

Impressions, by Day

| Impression Metrics | Totals | % Change      |
|--------------------|--------|---------------|
| Impressions        | 50,935 | <b>≯</b> 4.6% |