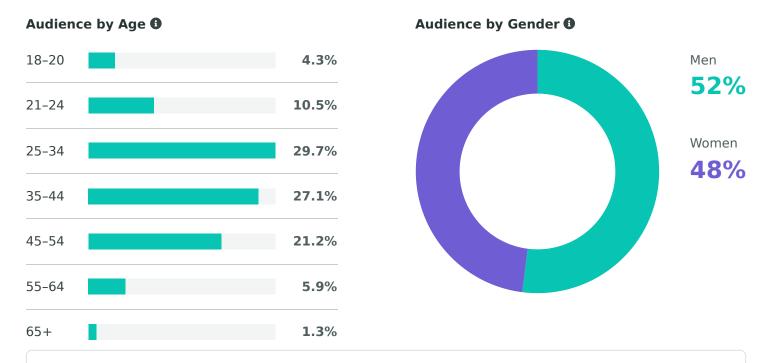

### **Audience Demographics**

Review your audience demographics as of the last day of the reporting period.

**men** between the ages of **25-34** have a higher potential to see your content and visit your Page.