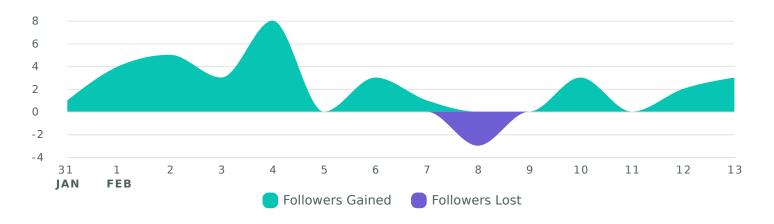

### **Audience Growth**

See how your audience grew during the reporting period.

Net Follower Growth Breakdown, by Day

| Audience Metrics    | Totals | % Change       |
|---------------------|--------|----------------|
| Followers           | 8,945  | <b>⊅0.3</b> %  |
| Net Follower Growth | 30     | <b>₹36.4</b> % |
| Followers Gained    | 33     | <b>≯</b> 43.5% |
| Followers Lost      | 3      | <b>7</b> 200%  |
| Following           | 318    | <b>≥0.3</b> %  |