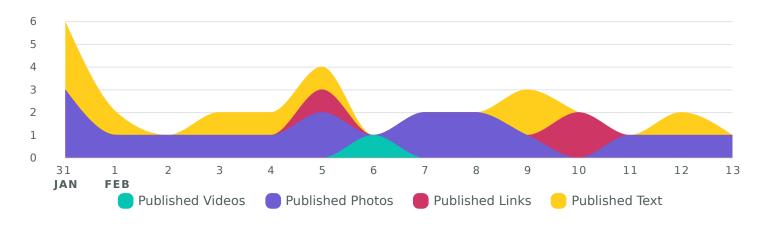

## **Publishing Behavior**

View the different types of posts you published during the selected time period.

Published Posts Content Breakdown, by Day

| Publishing Behavior by Content Type | Totals | % Change       |
|-------------------------------------|--------|----------------|
| Total Published Posts               | 31     | <b>≯</b> 55%   |
| Published Videos                    | 1      | →0%            |
| Published Photos                    | 17     | <b>≯</b> 30.8% |
| Published Links                     | 3      | <b>≯</b> 50%   |
| Published Text                      | 10     | <b>≯</b> 150%  |