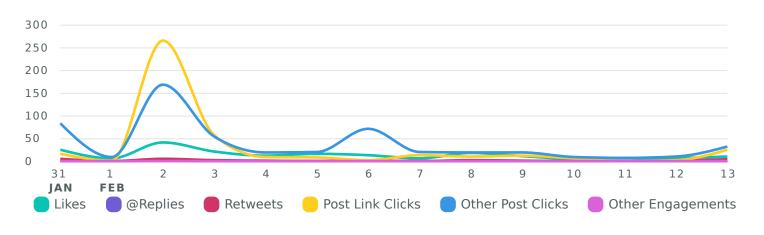

# **Engagement**

See how people are engaging with your posts during the reporting period.

Engagements, by Day

| Totals | % Change                 |
|--------|--------------------------|
| 1,179  | <b>₹7.8</b> %            |
| 190    | <b>≥</b> 22.8%           |
| 1      | <b>≥</b> 50%             |
| 22     | <b>≯</b> 15.8%           |
| 426    | <b>\(\)</b> 1.8%         |
| 540    | <b>≯</b> 37.4%           |
| 0      | →0%                      |
| 2.4%   | <b>≯10.3</b> %           |
|        | 1,179  190  1 22 426 540 |