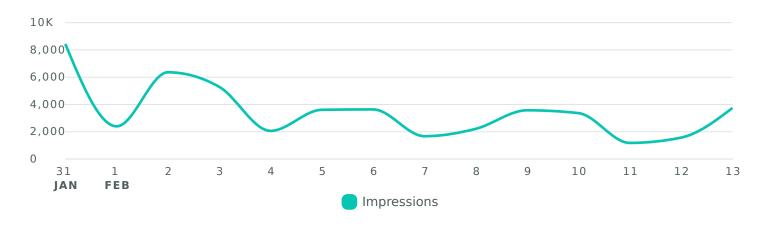

# **Impressions**

Review how your content was seen by the Twitter community during the reporting period.

Impressions, by Day

| Impr | ression Metrics | Totals | % Change      |
|------|-----------------|--------|---------------|
| Imp  | ressions        | 48,698 | <b>≥</b> 2.3% |