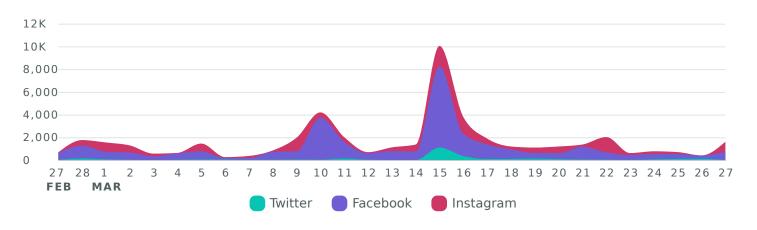

## **Impressions**

Review how your content was seen across networks during the reporting period.

Impressions, by Day

| Impression Metrics    | Totals    | % Change       |  |
|-----------------------|-----------|----------------|--|
| Total Impressions     | 2,202,788 | <b>≥22</b> %   |  |
| Twitter Impressions   | 106,223   | <b>≯</b> 9%    |  |
| Facebook Impressions  | 1,180,130 | <b>≥</b> 21.4% |  |
| Instagram Impressions | 916,435   | <b>≥</b> 25.3% |  |