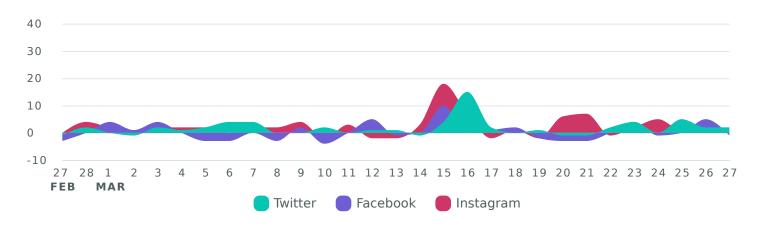

#### **Audience Growth**

See how your audience grew during the reporting period.

Net Audience Growth, by Day

| Audience Metrics              | Totals | % Change       |
|-------------------------------|--------|----------------|
| Total Audience                | 46,069 | <b>70.3</b> %  |
| Total Net Audience Growth     | 128    | <b>≯6.7</b> %  |
| Twitter Net Follower Growth   | 51     | <b>≯</b> 8.5%  |
| Facebook Net Page Likes       | 11     | <b>¥</b> 47.6% |
| Instagram Net Follower Growth | 66     | <b>7</b> 26.9% |