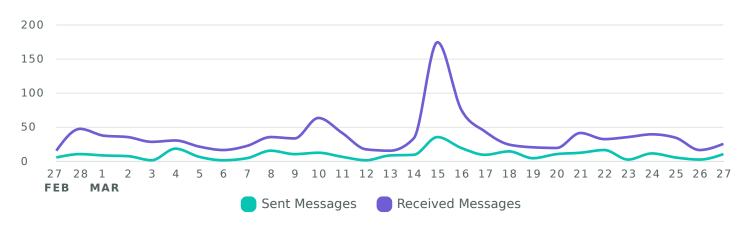

# **Message Volume**

Review the volume of sent and received messages across networks during the selected time period.

Messages per Day

| Sent Messages Metrics   | Totals | % Change       |
|-------------------------|--------|----------------|
| Total Sent Messages     | 270    | <b>720</b> %   |
| Twitter Sent Messages   | 64     | <b>才</b> 3.2%  |
| Facebook Sent Messages  | 70     | <b>≯</b> 37.3% |
| Instagram Sent Messages | 136    | <b>≯</b> 21.4% |

| Received Messages Metrics   | Totals | % Change       |  |
|-----------------------------|--------|----------------|--|
| Total Received Messages     | 1,065  | <b>⅓35.6</b> % |  |
| Twitter Received Messages   | 235    | <b>≯</b> 27.7% |  |
| Facebook Received Messages  | 253    | <b>≥</b> 52.7% |  |
| Instagram Received Messages | 577    | <b>⅓</b> 38.3% |  |