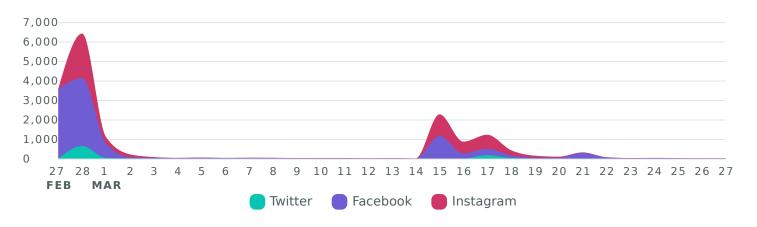

#### **Audience Growth**

See how your audience grew during the reporting period.

Net Audience Growth, by Day

| Audience Metrics              | Totals | % Change       |
|-------------------------------|--------|----------------|
| Total Audience                | 46,069 | <b>70.3</b> %  |
| Total Net Audience Growth     | 128    | <b>≯6.7</b> %  |
| Twitter Net Follower Growth   | 51     | <b>≯</b> 8.5%  |
| Facebook Net Page Likes       | 11     | <b>¥</b> 47.6% |
| Instagram Net Follower Growth | 66     | <b>7</b> 26.9% |