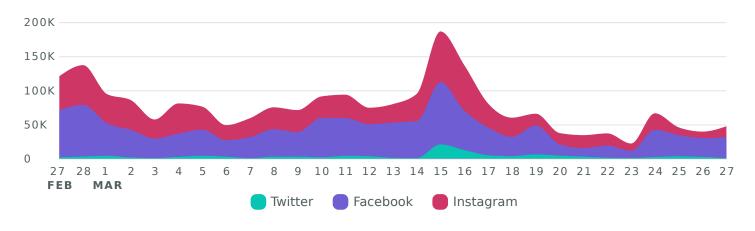

## **Impressions**

Review how your content was seen across networks during the reporting period.

Impressions, by Day

| Impression Metrics    | Totals    | % Change       |  |
|-----------------------|-----------|----------------|--|
| Total Impressions     | 2,202,788 | <b>≥22</b> %   |  |
| Twitter Impressions   | 106,223   | <b>≯</b> 9%    |  |
| Facebook Impressions  | 1,180,130 | <b>≥</b> 21.4% |  |
| Instagram Impressions | 916,435   | <b>≥</b> 25.3% |  |